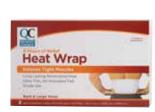

# \$3500

- 1 ct

HeatWraps - Back & Hip Item No. 1859

\$1300

- Compare to ThermaCare® - 2 ct

HeatWraps - Neck, Shoulder, & Wrist Item No. 1860

\$1300

- Compare to ThermaCare®

- 3 ct

Ice Bag - 9" Item No. 1761

- 1 ct

Menthol Gel Item No. 1923

\$850

- Compare to Mineral Ice®
- 8 oz/2%

Pain Relief Mask Item No. 1762 \$**9**00

- 1 ct