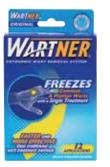

### Wart Remover

Wart Removal System, Dr. Scholl's<sup>®</sup> Item No. 1288

### **\$14**00

- 20 ct

Wart Removal System, Wartners<sup>®</sup> Item No. 1289

### **\$19**00

- 1 ct

Wart Remover, Liquid Item No. 1075