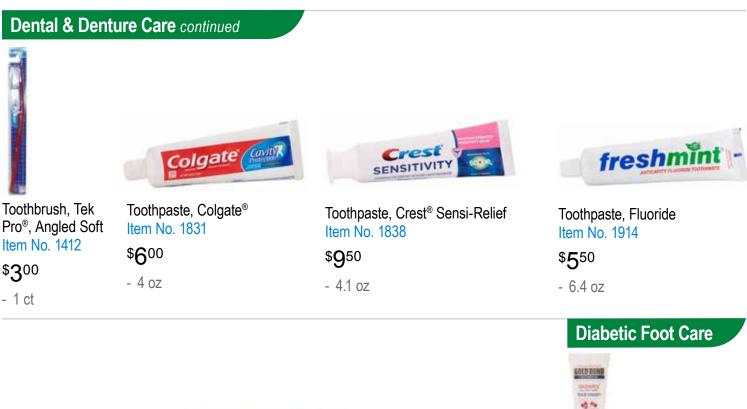

\$800

- 36 ct

Talk with your doctor before starting a new product regimen.

Toothpaste, Pepsodent<sup>®</sup> Item No. 1414

#### \$500

- 5.5 oz

Toothpaste, Sensitive Teeth

- Compare to Sensodyne®

Item No. 1903

\$**6**00

- 4.3 oz

Toothpaste, Ultrabrite® Advanced Whitening Item No. 1716

\$700

- 6 oz

Foot Cream Item No. 1839