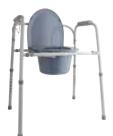

### \$5500

- 1 ct

Bath Tub Safety Rail Item No. 1730 \$**37**00 - 1 ct

Bed Assist Bar Item No. 2009 \$5500 - 1 ct

Bedside Commode Item No. 1984 \$6500 - 1 ct

Gait Belt - 60" Item No. 1790 \$**16**00

Gait Belt - 72" Item No. 1791 \$**17**00