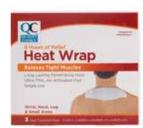

# \$3500

- 1 ct

HeatWraps - Back & Hip Item No. 1859

\$1300

- Compare to ThermaCare® - 2 ct

HeatWraps - Neck, Shoulder, & Wrist Item No. 1860

\$1300

- Compare to ThermaCare®

- 3 ct

Ice Bag - 9" Item No. 1761

- 1 ct

Menthol Gel Item No. 1923

\$850

- Compare to Mineral Ice®
- 8 oz/2%

Pain Relief Mask Item No. 1762 \$**9**00

- 1 ct