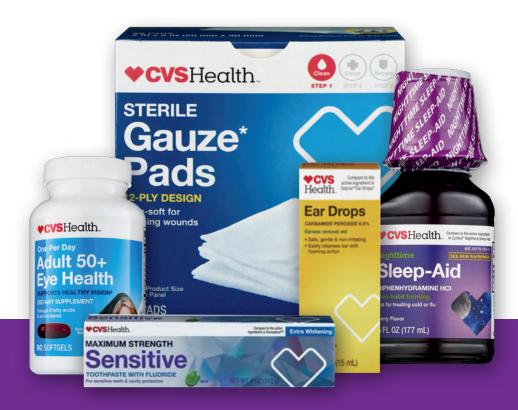

Any items marked with a "\*" will be available for home delivery only.

| <b>₩</b> Al         | llergy                           |            |       |
|---------------------|----------------------------------|------------|-------|
| <b>Code</b><br>SKU  | Product                          | Amt.       | Price |
| <b>A2</b><br>477066 | Allergy relief tablets           | 24 CT      | \$4   |
| <b>A3</b> 444238    | Cetirizine 10 mg tablets         | 30 CT      | \$14  |
| <b>A5</b> 232642    | Loratadine 10 mg, 24 hr regular  | 30 CT      | \$15  |
| <b>A6</b><br>847260 | Fexofenadine tablets 180 mg      | 30 CT      | \$14  |
| <b>A10</b> 232641   | Loratadine 10 mg                 | 10 CT      | \$8   |
| <b>A16</b> 583518   | Loratadine 10 mg tablets         | 365<br>CT  | \$40  |
| <b>A53</b> 444236   | Allergy cetirizine 10 mg tablets | 14 CT      | \$11  |
| <b>A59</b> 238246   | Fluticasone nasal spray          | 0.34<br>OZ | \$13  |
| <b>A61</b> 370783   | Fexofenadine 60 mg tablets       | 24 CT      | \$13  |

| © C                  | old Remedies               |                                                                                                                                                                                                                                                                                                                                                                                                                                                                                                                                                                                                                                                                                                                                                                                                                                                                                                                                                                                                                                                                                                                                                                                                                                                                                                                                                                                                                                                                                                                                                                                                                                                                                                                                                                                                                                                                                                                                                                                                                                                                                                                                |        |       |
|----------------------|----------------------------|--------------------------------------------------------------------------------------------------------------------------------------------------------------------------------------------------------------------------------------------------------------------------------------------------------------------------------------------------------------------------------------------------------------------------------------------------------------------------------------------------------------------------------------------------------------------------------------------------------------------------------------------------------------------------------------------------------------------------------------------------------------------------------------------------------------------------------------------------------------------------------------------------------------------------------------------------------------------------------------------------------------------------------------------------------------------------------------------------------------------------------------------------------------------------------------------------------------------------------------------------------------------------------------------------------------------------------------------------------------------------------------------------------------------------------------------------------------------------------------------------------------------------------------------------------------------------------------------------------------------------------------------------------------------------------------------------------------------------------------------------------------------------------------------------------------------------------------------------------------------------------------------------------------------------------------------------------------------------------------------------------------------------------------------------------------------------------------------------------------------------------|--------|-------|
| <b>Code</b><br>SKU   | Product                    |                                                                                                                                                                                                                                                                                                                                                                                                                                                                                                                                                                                                                                                                                                                                                                                                                                                                                                                                                                                                                                                                                                                                                                                                                                                                                                                                                                                                                                                                                                                                                                                                                                                                                                                                                                                                                                                                                                                                                                                                                                                                                                                                | Amt.   | Price |
| <b>C3</b><br>895139  | Cold flu & sore throat max | TOTAL CONTROL OF THE STATE OF T | 6 OZ   | \$11  |
| <b>C5</b><br>970454  | Airshield adult gummies    | southeath<br>Arshield                                                                                                                                                                                                                                                                                                                                                                                                                                                                                                                                                                                                                                                                                                                                                                                                                                                                                                                                                                                                                                                                                                                                                                                                                                                                                                                                                                                                                                                                                                                                                                                                                                                                                                                                                                                                                                                                                                                                                                                                                                                                                                          | 42 CT  | \$10  |
| <b>C7</b> 587618     | Medicated chest rub        | Hedina Medicated Chest Rub                                                                                                                                                                                                                                                                                                                                                                                                                                                                                                                                                                                                                                                                                                                                                                                                                                                                                                                                                                                                                                                                                                                                                                                                                                                                                                                                                                                                                                                                                                                                                                                                                                                                                                                                                                                                                                                                                                                                                                                                                                                                                                     | 3.5 OZ | \$6   |
| <b>C8</b><br>155912  | Thermometer digital        | · ·                                                                                                                                                                                                                                                                                                                                                                                                                                                                                                                                                                                                                                                                                                                                                                                                                                                                                                                                                                                                                                                                                                                                                                                                                                                                                                                                                                                                                                                                                                                                                                                                                                                                                                                                                                                                                                                                                                                                                                                                                                                                                                                            | 1 CT   | \$8   |
| <b>C9</b> 381791     | Airshield twin pack orange |                                                                                                                                                                                                                                                                                                                                                                                                                                                                                                                                                                                                                                                                                                                                                                                                                                                                                                                                                                                                                                                                                                                                                                                                                                                                                                                                                                                                                                                                                                                                                                                                                                                                                                                                                                                                                                                                                                                                                                                                                                                                                                                                | 20 CT  | \$10  |
| <b>C11</b> 707032    | Sore throat lozenges       | For Arting  For Ar | 18 CT  | \$4   |
| <b>C12</b><br>971824 | Tussin CF max strength     | Without and the state of the st | 4 OZ   | \$6   |
| <b>C13</b> 707516    | Tussin DM                  | TOTAL MANAGEMENT OF THE PROPERTY OF THE PROPER | 4 OZ   | \$6   |

| <b>Code</b><br>SKU   | Product                           |                                                                                                                                                                                                                                                                                                                                                                                                                                                                                                                                                                                                                                                                                                                                                                                                                                                                                                                                                                                                                                                                                                                                                                                                                                                                                                                                                                                                                                                                                                                                                                                                                                                                                                                                                                                                                                                                                                                                                                                                                                                                                                                                                                                                                                                                                                                              | Amt.      | Price |
|----------------------|-----------------------------------|------------------------------------------------------------------------------------------------------------------------------------------------------------------------------------------------------------------------------------------------------------------------------------------------------------------------------------------------------------------------------------------------------------------------------------------------------------------------------------------------------------------------------------------------------------------------------------------------------------------------------------------------------------------------------------------------------------------------------------------------------------------------------------------------------------------------------------------------------------------------------------------------------------------------------------------------------------------------------------------------------------------------------------------------------------------------------------------------------------------------------------------------------------------------------------------------------------------------------------------------------------------------------------------------------------------------------------------------------------------------------------------------------------------------------------------------------------------------------------------------------------------------------------------------------------------------------------------------------------------------------------------------------------------------------------------------------------------------------------------------------------------------------------------------------------------------------------------------------------------------------------------------------------------------------------------------------------------------------------------------------------------------------------------------------------------------------------------------------------------------------------------------------------------------------------------------------------------------------------------------------------------------------------------------------------------------------|-----------|-------|
| <b>C15</b><br>889580 | Airshield berry chew              | Air Shield*  When the state of                                                                                                                                                                                                | 32 CT     | \$6   |
| <b>C16</b> 297625    | Nasal decongestant tabs           | WCVSHooth. Interest Control of the C                                                                                                                                                                                               | 18 CT     | \$4   |
| <b>C17</b> 164963    | Sugar-free honey lemon cough drop | VALUE SIZE INC.                                                                                                                                                                                                                                                                                                                                                                                                                                                                                                                                                                                                                                                                                                                                                                                                                                                                                                                                                                                                                                                                                                                                                                                                                                                                                                                                                                                                                                                                                                                                                                                                                                                                                                                                                                                                                                                                                                                                                                                                                                                                                                                                                                                                                                                                                                              | 150<br>CT | \$5   |
| <b>C18</b><br>884883 | Sugar-free cough drop<br>menthol  | VALUE SIZE times  VOR3 section  Mentitool  was a management of the control of the                                                                                                                                                                                               | 150<br>CT | \$5   |
| <b>C19</b> 297885    | Chest congestion relief 400 mg    | Chest contact Congestion Faller                                                                                                                                                                                                                                                                                                                                                                                                                                                                                                                                                                                                                                                                                                                                                                                                                                                                                                                                                                                                                                                                                                                                                                                                                                                                                                                                                                                                                                                                                                                                                                                                                                                                                                                                                                                                                                                                                                                                                                                                                                                                                                                                                                                                                                                                                              | 60 CT     | \$9   |
| <b>C21</b> ) 164183  | No drip nasal mist                | Nosal<br>Mist<br>was and<br>mist<br>was and<br>read and and<br>read and and and<br>and and and<br>and and and and<br>and and and and and and<br>and and and and and and<br>and and and and and and and and<br>and and and and and and and and<br>and and and and and and and and and and | 1 OZ      | \$6   |
| <b>C22</b><br>202227 | Micro temple thermometer          |                                                                                                                                                                                                                                                                                                                                                                                                                                                                                                                                                                                                                                                                                                                                                                                                                                                                                                                                                                                                                                                                                                                                                                                                                                                                                                                                                                                                                                                                                                                                                                                                                                                                                                                                                                                                                                                                                                                                                                                                                                                                                                                                                                                                                                                                                                                              | Each      | \$23  |
| <b>C23</b><br>834800 | Temple thermometer                |                                                                                                                                                                                                                                                                                                                                                                                                                                                                                                                                                                                                                                                                                                                                                                                                                                                                                                                                                                                                                                                                                                                                                                                                                                                                                                                                                                                                                                                                                                                                                                                                                                                                                                                                                                                                                                                                                                                                                                                                                                                                                                                                                                                                                                                                                                                              | Each      | \$38  |

| <b>Code</b><br>SKU   | Product                                  |                                                                                                                                                                                                                                                                                                                                                                                                                                                                                                                                                                                                                                                                                                                                                                                                                                                                                                                                                                                                                                                                                                                                                                                                                                                                                                                                                                                                                                                                                                                                                                                                                                                                                                                                                                                                                                                                                                                                                                                                                                                                                                                                | Amt.       | Price       |
|----------------------|------------------------------------------|--------------------------------------------------------------------------------------------------------------------------------------------------------------------------------------------------------------------------------------------------------------------------------------------------------------------------------------------------------------------------------------------------------------------------------------------------------------------------------------------------------------------------------------------------------------------------------------------------------------------------------------------------------------------------------------------------------------------------------------------------------------------------------------------------------------------------------------------------------------------------------------------------------------------------------------------------------------------------------------------------------------------------------------------------------------------------------------------------------------------------------------------------------------------------------------------------------------------------------------------------------------------------------------------------------------------------------------------------------------------------------------------------------------------------------------------------------------------------------------------------------------------------------------------------------------------------------------------------------------------------------------------------------------------------------------------------------------------------------------------------------------------------------------------------------------------------------------------------------------------------------------------------------------------------------------------------------------------------------------------------------------------------------------------------------------------------------------------------------------------------------|------------|-------------|
| <b>C24</b><br>890425 | Daytime cold/flu soft gels               |                                                                                                                                                                                                                                                                                                                                                                                                                                                                                                                                                                                                                                                                                                                                                                                                                                                                                                                                                                                                                                                                                                                                                                                                                                                                                                                                                                                                                                                                                                                                                                                                                                                                                                                                                                                                                                                                                                                                                                                                                                                                                                                                | 16 CT      | \$6         |
| <b>C25</b><br>465804 | Cold remedy melts citrus                 | No. Oracle Cold Remedy Residual State Cold Remedy Re | 25 CT      | <b>\$</b> 9 |
| <b>C26</b><br>954407 | Severe nighttime cold & flu re           | lief berry                                                                                                                                                                                                                                                                                                                                                                                                                                                                                                                                                                                                                                                                                                                                                                                                                                                                                                                                                                                                                                                                                                                                                                                                                                                                                                                                                                                                                                                                                                                                                                                                                                                                                                                                                                                                                                                                                                                                                                                                                                                                                                                     | 8 OZ       | \$7         |
| <b>C28</b> ) 953437  | Nasal strips clear small                 | V CVSHooth Nasa Strips grading days and | 30 CT      | \$9         |
| <b>C29</b><br>159734 | Nasal decongestant inhaler               | Nasal<br>Decongestant<br>Vapor inhaler                                                                                                                                                                                                                                                                                                                                                                                                                                                                                                                                                                                                                                                                                                                                                                                                                                                                                                                                                                                                                                                                                                                                                                                                                                                                                                                                                                                                                                                                                                                                                                                                                                                                                                                                                                                                                                                                                                                                                                                                                                                                                         | 0.07<br>OZ | \$5         |
| <b>C31</b><br>972801 | Sore throat & cough lozenges mixed berry |                                                                                                                                                                                                                                                                                                                                                                                                                                                                                                                                                                                                                                                                                                                                                                                                                                                                                                                                                                                                                                                                                                                                                                                                                                                                                                                                                                                                                                                                                                                                                                                                                                                                                                                                                                                                                                                                                                                                                                                                                                                                                                                                | 18 CT      | \$4         |
| <b>C32</b><br>896024 | Sinus cleanser wash kit                  | CONSTRUCTION  New Name of Construction of Cons | Each       | \$10        |
| <b>C33</b><br>173270 | Mucus ER DM max strength                 |                                                                                                                                                                                                                                                                                                                                                                                                                                                                                                                                                                                                                                                                                                                                                                                                                                                                                                                                                                                                                                                                                                                                                                                                                                                                                                                                                                                                                                                                                                                                                                                                                                                                                                                                                                                                                                                                                                                                                                                                                                                                                                                                | 14 CT      | \$13        |
| <b>C34</b><br>277898 | Medicated chest rub                      |                                                                                                                                                                                                                                                                                                                                                                                                                                                                                                                                                                                                                                                                                                                                                                                                                                                                                                                                                                                                                                                                                                                                                                                                                                                                                                                                                                                                                                                                                                                                                                                                                                                                                                                                                                                                                                                                                                                                                                                                                                                                                                                                | 1.76<br>OZ | \$4         |
| <b>C36</b><br>277790 | Nasal spray saline 2 pack<br>twinpack    | The state of the s | 1.5 OZ     | \$5         |

| <b>Code</b><br>SKU   | Product                      |                                                                                                                                                                                                                                                                                                                                                                                                                                                                                                                                                                                                                                                                                                                                                                                                                                                                                                                                                                                                                                                                                                                                                                                                                                                                                                                                                                                                                                                                                                                                                                                                                                                                                                                                                                                                                                                                                                                                                                                                                                                                                                                                | Amt.   | Price |
|----------------------|------------------------------|--------------------------------------------------------------------------------------------------------------------------------------------------------------------------------------------------------------------------------------------------------------------------------------------------------------------------------------------------------------------------------------------------------------------------------------------------------------------------------------------------------------------------------------------------------------------------------------------------------------------------------------------------------------------------------------------------------------------------------------------------------------------------------------------------------------------------------------------------------------------------------------------------------------------------------------------------------------------------------------------------------------------------------------------------------------------------------------------------------------------------------------------------------------------------------------------------------------------------------------------------------------------------------------------------------------------------------------------------------------------------------------------------------------------------------------------------------------------------------------------------------------------------------------------------------------------------------------------------------------------------------------------------------------------------------------------------------------------------------------------------------------------------------------------------------------------------------------------------------------------------------------------------------------------------------------------------------------------------------------------------------------------------------------------------------------------------------------------------------------------------------|--------|-------|
| <b>C40</b><br>477060 | Tussin DM sugar free         | Tuesdo Dole  Services  Trussio Dole  Services  Trussio Dole  Services  Trussio Dole  T | 8 OZ   | \$7   |
| <b>C41</b> 688783    | Cold remedy sugar free       | Cold Remody                                                                                                                                                                                                                                                                                                                                                                                                                                                                                                                                                                                                                                                                                                                                                                                                                                                                                                                                                                                                                                                                                                                                                                                                                                                                                                                                                                                                                                                                                                                                                                                                                                                                                                                                                                                                                                                                                                                                                                                                                                                                                                                    | 25 CT  | \$10  |
| <b>C52</b><br>891465 | Saline nasal spray           |                                                                                                                                                                                                                                                                                                                                                                                                                                                                                                                                                                                                                                                                                                                                                                                                                                                                                                                                                                                                                                                                                                                                                                                                                                                                                                                                                                                                                                                                                                                                                                                                                                                                                                                                                                                                                                                                                                                                                                                                                                                                                                                                | 1.5 OZ | \$4   |
| <b>C54</b><br>890411 | Nighttime cold/flu soft gels | Constant                                                                                                                                                                                                                                                                                                                                                                                                                                                                                                                                                                                                                                                                                                                                                                                                                                                                                                                                                                                                                                                                                                                                                                                                                                                                                                                                                                                                                                                                                                                                                                                                                                                                                                                                                                                                                                                                                                                                                                                                                                                                                                                       | 16 CT  | \$6   |
| <b>C56</b><br>408566 | Sinus acetaminophen          | PCVSHooth  Service Sinus Pain & Congestion  Biddergrad of the manuse  - manuscham   | 24 CT  | \$6   |
| <b>C57</b><br>316620 | Sore throat spray            | The state of the s | 6 OZ   | \$4   |
| <b>C60</b><br>244956 | Cough & cold HBP             | Cough & Cold HBP                                                                                                                                                                                                                                                                                                                                                                                                                                                                                                                                                                                                                                                                                                                                                                                                                                                                                                                                                                                                                                                                                                                                                                                                                                                                                                                                                                                                                                                                                                                                                                                                                                                                                                                                                                                                                                                                                                                                                                                                                                                                                                               | 16 CT  | \$7   |
| <b>C64</b> ) 320711  | Airshield orange tablets     | AirShield West steels AirShield West steels AirShield West steels AirShield West steels We | 10 CT  | \$6   |