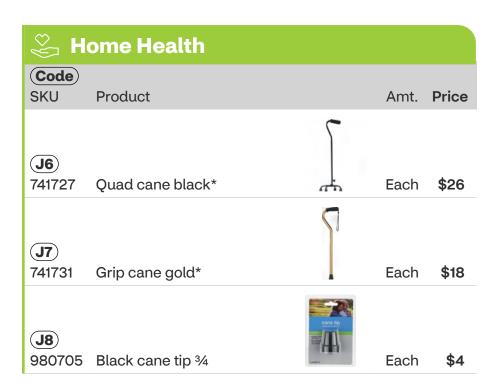

| 12 OZ  | \$7         |
| <b>G6</b><br>234554  | Urinary pain relief tablets         | 30 CT  | \$6         |
| <b>G7</b> 692424     | Plastic tampon unscented regular    | 40 CT  | \$6         |
| <b>G8</b><br>416639  | Tampon unscented multipack          | 36 CT  | \$6         |
| <b>G9</b> 721062     | Miconazole vaginal insert and cream | Each   | \$13        |
| <b>G30</b><br>333336 | Miconazole 7 day vaginal cream      | 7 CT   | \$10        |
| <b>G37</b><br>418121 | Personal lubricant                  | 5.6 OZ | \$10        |
| <b>G38</b><br>326808 | Pregnancy test                      | 1 CT   | \$10        |
| <b>G40</b><br>842800 | Overnight maxi pads                 | 36 CT  | \$8         |
| <b>G41</b> 289061    | Feminine wipe fragrance free        | 32 CT  | <b>\$</b> 5 |



## **Frequently Asked Questions (FAQs)**

#### Where can I find my member ID number?

You can find it on the front of your health plan ID card.

#### What is the Over-the-Counter (OTC) benefit?

The OTC benefit offers you an easy way to get generic over-the-counter health and wellness products by phone or online at **CVS.com/otchs/MyOrder**. You order from a list of approved OTC items, then OTC Health Solutions will mail them directly to your home address.

#### Will my benefit change in 2021?

Your benefit amount may change. If you had a quarterly benefit in 2020, you may now have a monthly benefit in 2021. Similarly, if you had a monthly benefit in 2020, you may now have a quarterly benefit in 2021.

#### How much is my OTC benefit?

The amount depends on your benefit plan. Check your