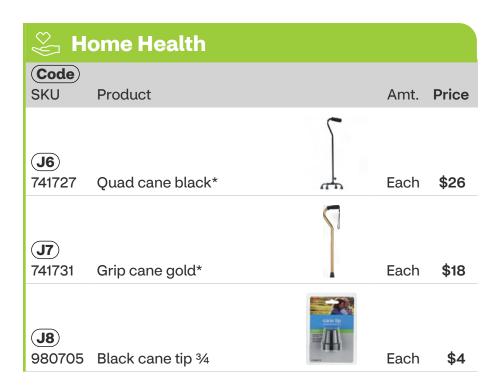

Any items marked with a "\*" will be available for home delivery only.

| <b>₩</b> Al         | llergy                           |            |       |
|---------------------|----------------------------------|------------|-------|
| <b>Code</b><br>SKU  | Product                          | Amt.       | Price |
| <b>A2</b><br>477066 | Allergy relief tablets           | 24 CT      | \$4   |
| <b>A3</b> 444238    | Cetirizine 10 mg tablets         | 30 CT      | \$14  |
| <b>A5</b> 232642    | Loratadine 10 mg, 24 hr regular  | 30 CT      | \$15  |
| <b>A6</b><br>847260 | Fexofenadine tablets 180 mg      | 30 CT      | \$14  |
| <b>A10</b> 232641   | Loratadine 10 mg                 | 10 CT      | \$8   |
| <b>A16</b> 583518   | Loratadine 10 mg tablets         | 365<br>CT  | \$40  |
| <b>A53</b> 444236   | Allergy cetirizine 10 mg tablets | 14 CT      | \$11  |
| <b>A59</b> 238246   | Fluticasone nasal spray          | 0.34<br>OZ | \$13  |
| <b>A61</b> 370783   | Fexofenadine 60 mg tablets       | 24 CT      | \$13  |