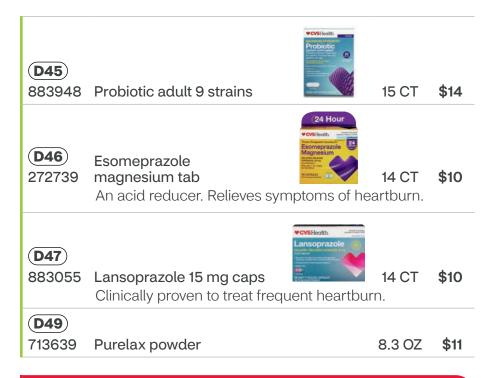

| <b>P28</b> 459974   | Tens targeted muscle therapy  This TENS unit is designed to give you cus and showcases a digital display panel that electrode placement. Select from 15 difference programs to give you the targeted muscles therapy you need. | shows<br>ent avail: |      |
|---------------------|--------------------------------------------------------------------------------------------------------------------------------------------------------------------------------------------------------------------------------|---------------------|------|
| <b>P29</b> 459917   | Tens replacement pads                                                                                                                                                                                                          | 4 CT                | \$15 |
| <b>P30</b> 942453   | Knee high hosiery moderate compress L                                                                                                                                                                                          | 1 Pair              | \$20 |
| <b>P31</b> 342829   | Knee high hosiery moderate compress M                                                                                                                                                                                          | 1 Pair              | \$20 |
| <b>P32</b> 524660   | Anti-embolism stocking knee length L                                                                                                                                                                                           | 1 Pair              | \$20 |
| <b>P33</b> 524694   | Anti-embolism stocking knee length M                                                                                                                                                                                           | 1 Pair              | \$20 |
| <b>P34</b> 318180   | Hot/cold multi compress                                                                                                                                                                                                        | 1 CT                | \$11 |
| <b>P35</b> ) 340744 | Naproxen muscle & back tablets                                                                                                                                                                                                 | 24 CT               | \$4  |
| <b>P36</b> 324111   | Reusable ice pack                                                                                                                                                                                                              | 1 CT                | \$6  |

| <b>Code</b><br>SKU   | Product                                 | Amt.      | Price       |
|----------------------|-----------------------------------------|-----------|-------------|
| <b>P37</b> 185226    | Migraine relief caplets                 | 24 CT     | \$4         |
| <b>P38</b><br>864199 | Sleep aid 50 mg softgels                | 32 CT     | \$6         |
| <b>P39</b><br>933380 | Sleep-aid liquid                        | 6 OZ      | <b>\$</b> 5 |
| <b>P40</b><br>866534 | Melatonin 5 mg tablets                  | 90 CT     | \$9         |
| <b>P41</b> ) 475817  | Ibuprofen PM caplets                    | 20 CT     | \$5         |
| <b>P42</b> 317581    | Acetaminophen 500 mg rapid release gels | 100<br>CT | \$9         |
| <b>P43</b> 879536    | Acetaminophen 500 mg caplets            | 225<br>CT | \$13        |
| <b>P46</b> 738694    | Urinary relief max strength             | 12 CT     | \$6         |
| <b>P47</b> 923748    | Ibuprofen 200 mg tablets                | 500<br>CT | \$18        |
| <b>P48</b> 306397    | Ibuprofen 200 mg softgels               | 80 CT     | \$8         |
| <b>P49</b> 263652    | Naproxen sodium 220 mg caplets          | 100<br>CT | \$8         |

| <b>P50</b> 456231   | Menstrual pain relief max          | Menstrual Relief                                                                                                                                                                                                                                                                                                                                                                                                                                                                                                                                                                                                                                                                                                                                                                                                                                                                                                                                                                                                                                                                                                                                                                                                                                                                                                                                                                                                                                                                                                                                                                                                                                                                                                                                                                                                                                                                                                                                                                                                                                                                                                               | 24 CT     | \$6         |
|---------------------|------------------------------------|--------------------------------------------------------------------------------------------------------------------------------------------------------------------------------------------------------------------------------------------------------------------------------------------------------------------------------------------------------------------------------------------------------------------------------------------------------------------------------------------------------------------------------------------------------------------------------------------------------------------------------------------------------------------------------------------------------------------------------------------------------------------------------------------------------------------------------------------------------------------------------------------------------------------------------------------------------------------------------------------------------------------------------------------------------------------------------------------------------------------------------------------------------------------------------------------------------------------------------------------------------------------------------------------------------------------------------------------------------------------------------------------------------------------------------------------------------------------------------------------------------------------------------------------------------------------------------------------------------------------------------------------------------------------------------------------------------------------------------------------------------------------------------------------------------------------------------------------------------------------------------------------------------------------------------------------------------------------------------------------------------------------------------------------------------------------------------------------------------------------------------|-----------|-------------|
| <b>P51</b> 140897   | Aspirin enteric coated 325 mg      | CVSHooth. Replace Strongth.  Aspirin 225 mg  CONSTRUCTION DOLDS: The Transport of the Construction of the  | 125<br>CT | \$8         |
| <b>P52</b> 729759   | Elastic bandage 6"                 |                                                                                                                                                                                                                                                                                                                                                                                                                                                                                                                                                                                                                                                                                                                                                                                                                                                                                                                                                                                                                                                                                                                                                                                                                                                                                                                                                                                                                                                                                                                                                                                                                                                                                                                                                                                                                                                                                                                                                                                                                                                                                                                                | Each      | \$8         |
| <b>P53</b> 124886   | Acetaminophen PM<br>500 mg caplets | CVSStooth  Pain Relief PM  Lett Management III  BECAUTE                                                                                                                                                                                                                                                                                                                                                                                                                                                                                                                                                                                                                                                                                                                                                                                                                                                                                                                                                                                                                                                                                                                                                                                                                                                                                                                                                                                                                                                                                                                                                                                                                                                                                                                                                                                                                                                                                                                                                                                                                                                                        | 100<br>CT | \$9         |
| <b>P54</b> 193588   | Arthritis pain relief 650 mg       |                                                                                                                                                                                                                                                                                                                                                                                                                                                                                                                                                                                                                                                                                                                                                                                                                                                                                                                                                                                                                                                                                                                                                                                                                                                                                                                                                                                                                                                                                                                                                                                                                                                                                                                                                                                                                                                                                                                                                                                                                                                                                                                                | 100<br>CT | \$10        |
| <b>P55</b> ) 472994 | Knee support S                     | S POTAL I COLD.  Kende Support Sideove Sub bour resum and the sideove Support sideove Support Sideove Sub bour resum and the sideove Support Sideove Sub bour resum and the sideove Support Sideove Si | 1 CT      | \$12        |
| <b>P56</b> 151894   | Knee support M                     |                                                                                                                                                                                                                                                                                                                                                                                                                                                                                                                                                                                                                                                                                                                                                                                                                                                                                                                                                                                                                                                                                                                                                                                                                                                                                                                                                                                                                                                                                                                                                                                                                                                                                                                                                                                                                                                                                                                                                                                                                                                                                                                                | 1 CT      | \$12        |
| <b>P57</b> 482556   | Knee support XL                    |                                                                                                                                                                                                                                                                                                                                                                                                                                                                                                                                                                                                                                                                                                                                                                                                                                                                                                                                                                                                                                                                                                                                                                                                                                                                                                                                                                                                                                                                                                                                                                                                                                                                                                                                                                                                                                                                                                                                                                                                                                                                                                                                | 1 CT      | \$12        |
| <b>P58</b> 245414   | Acetaminophen PM 500 mg            | caplets                                                                                                                                                                                                                                                                                                                                                                                                                                                                                                                                                                                                                                                                                                                                                                                                                                                                                                                                                                                                                                                                                                                                                                                                                                                                                                                                                                                                                                                                                                                                                                                                                                                                                                                                                                                                                                                                                                                                                                                                                                                                                                                        | 24 CT     | <b>\$</b> 5 |
| <b>P59</b> 343538   | Melatonin gummy 5 mg<br>strawberry | POT STATE OF THE POT ST | 60 CT     | \$11        |
| <b>P66</b> 155756   | Sleep aid                          | MAIN-CALLES                                                                                                                                                                                                                                                                                                                                                                                                                                                                                                                                                                                                                                                                                                                                                                                                                                                                                                                                                                                                                                                                                                                                                                                                                                                                                                                                                                                                                                                                                                                                                                                                                                                                                                                                                                                                                                                                                                                                                                                                                                                                                                                    | 24 CT     | \$4         |

| Ş Pe                  | ersonal Care                     |        |             |
|-----------------------|----------------------------------|--------|-------------|
| <b>Code</b><br>SKU    | Product                          | Amt.   | Price       |
|                       | Floudet                          | AIII.  | FIICE       |
| ( <b>S3</b> ) 447703  | Skin therapy lotion              | 5.5 OZ | \$6         |
| <b>S4</b><br>428504   | Acne treatment 10%               | 1 OZ   | <b>\$</b> 5 |
| <b>S6</b>             |                                  |        |             |
| 985326                | Sheer dry sunblock lotion SPF 55 | 3 OZ   | \$8         |
| <b>\$7</b><br>478041  | Eczema relief                    | 8 OZ   | \$9         |
| <b>\$23</b><br>799023 | Hand sanitizer                   | 2 OZ   | \$2         |
| <b>\$34</b> ) 227230  | Medicated body powder            | 10 OZ  | \$7         |