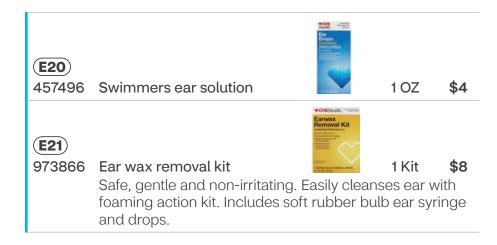

Please note that the regular retail price in-store may vary. You will receive the generic equivalent of all items. For prices that apply when you use your OTC benefit, please consult this catalog. Catalog prices cannot be combined with promotional offers or ExtraBucks® Rewards.

Any items marked with a "\*" will be available for home delivery only.

| <b>₩</b> Al         | llergy                           |            |       |
|---------------------|----------------------------------|------------|-------|
| Code                |                                  |            |       |
| SKU                 | Product                          | Amt.       | Price |
| <b>A2</b><br>477066 | Allergy relief tablets           | 24 CT      | \$4   |
| <b>A3</b> 444238    | Cetirizine 10 mg tablets         | 30 CT      | \$14  |
| <b>A5</b> 232642    | Loratadine 10 mg, 24 hr regular  | 30 CT      | \$15  |
| <b>A6</b><br>847260 | Fexofenadine tablets 180 mg      | 30 CT      | \$14  |
| <b>A10</b> 232641   | Loratadine 10 mg                 | 10 CT      | \$8   |
| <b>A16</b> 583518   | Loratadine 10 mg tablets         | 365<br>CT  | \$40  |
| <b>A53</b> 444236   | Allergy cetirizine 10 mg tablets | 14 CT      | \$11  |
| <b>A59</b> 238246   | Fluticasone nasal spray          | 0.34<br>OZ | \$13  |
| <b>A61</b> 370783   | Fexofenadine 60 mg tablets       | 24 CT      | \$13  |